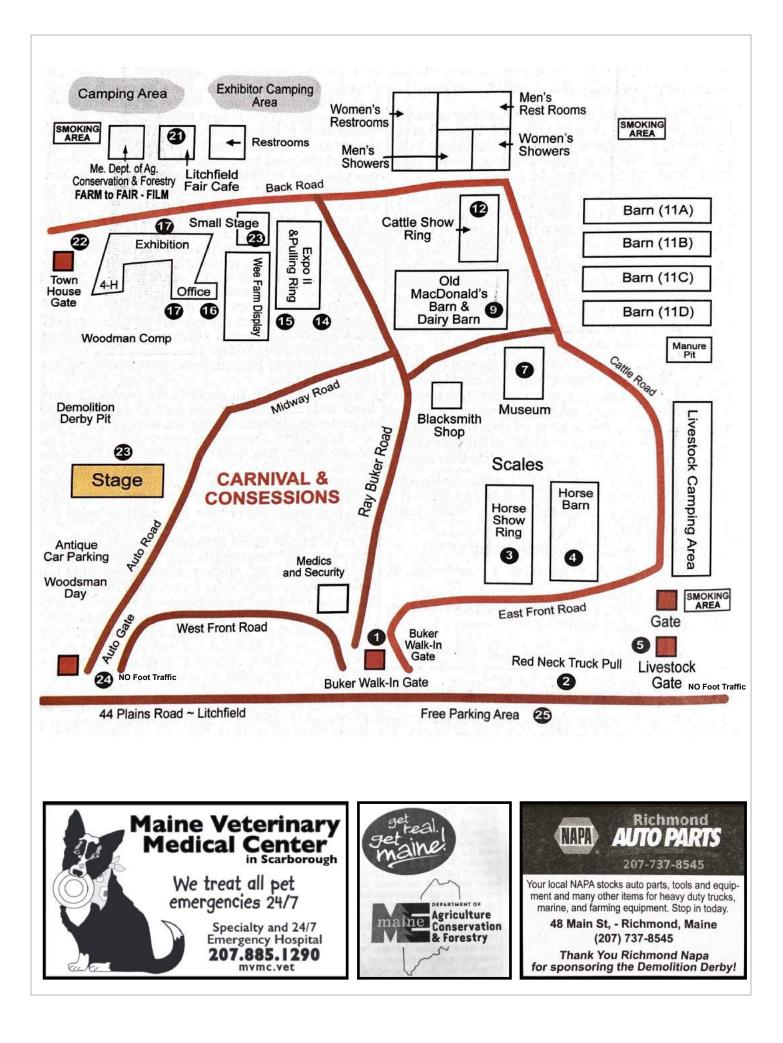

## CAR, BOAT or RV

At the Litchfield Fair Grounds Location 44 Plains Road Litchfield, Maine

Litchfield Fairgrounds will be open at 8am, October 19, 2019 (the third Saturday of October) to receive boats, cars and RVs for winter storage.